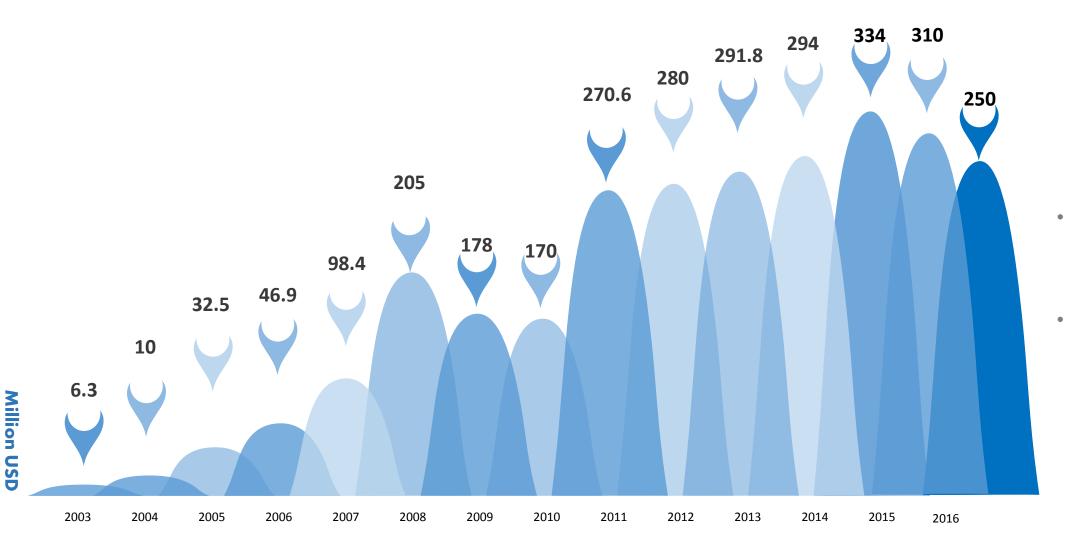

2010

In 2007, export sales exceeded 100 million USD; entered the Australian market.

2007 -

In 2009, King Long export sales ranked first in Chinese bus producers, which reached more than 200 million USD; won the 'Bus Builder of the Year' in BAAV European Bus Exhibition.