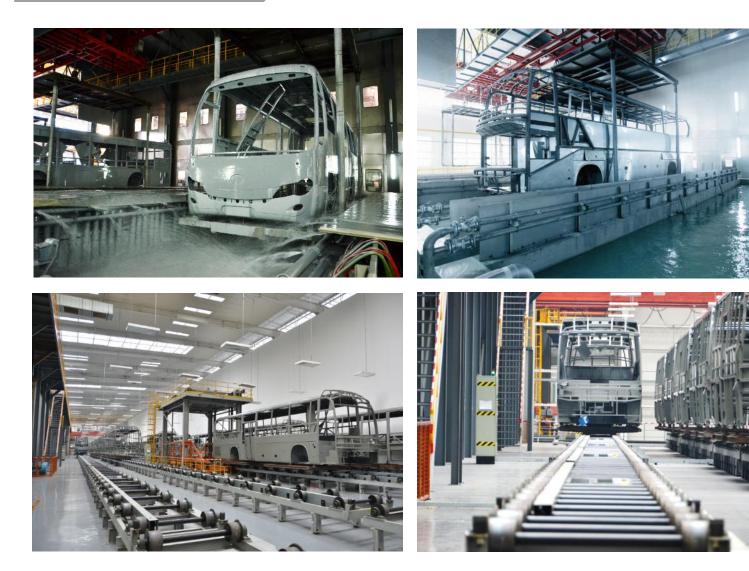

## **Bus and Coach Production Line**

- 1,600m production line
- Professional coach production proces
- Chassis workshop
- Welding workshop
- Electrophoresis workshop
- Coating workshop
- Assembly workshop
- Daily capacity: 70 units

#### Whole-vehicle Cathode Electrophoretic Coating

- 18 E-coating processes
- The electrophoretic paint becomes a layer of even, smooth and strong adhesive paint film on the surface of body frame after electrochemical reaction
- It makes the surface of body frame and inner cavity of being strongly anticorrosive, antirust, salt fog resistant and heat moist resistant
- Antirust up to 12 years, it extends the whole vehicle life span tremendously