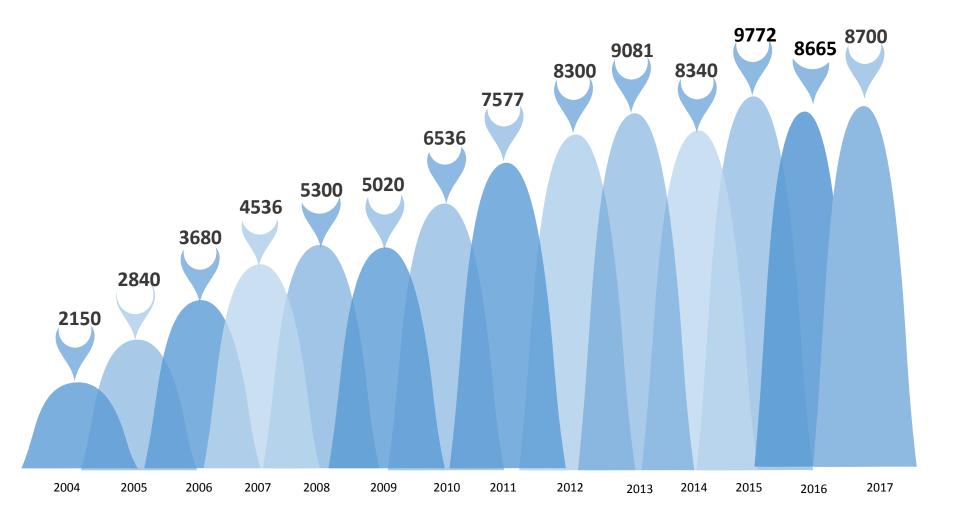

## **Overall Market Sales Performance**

KING LONG

• Exported **8700** units

• Sales volume ranked **No.1** in the industry

• Sales amount ranked **No.2** in the industry