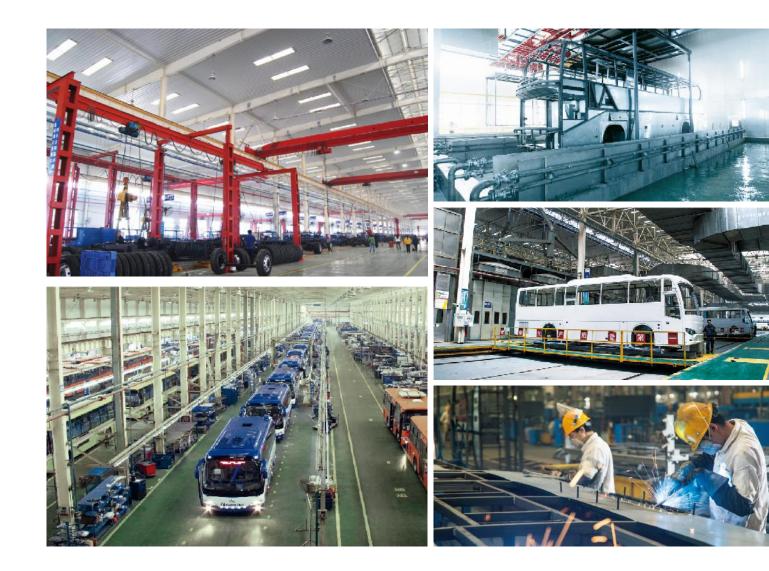

## **Bus and Coach Production Line**

- 1,600m production line
- Professional coach production proces
- Chassis workshop
- Welding workshop
- Electrophoresis workshop
- Coating workshop
- Assembly workshop
- Daily capacity: 70 units

## Van Production Line

- Automatic assembly line
- Stamping workshop
- Coating workshop
- Welding workshop
- Assembly workshop
- Yearly capacity: 30,000 units