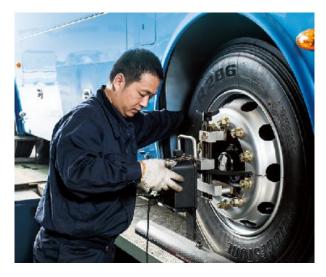

# **Quality Control**

- Dust smoke detection
- Strong ray room identification defect inspection
- Paint mirror check
- Four-wheel alignment