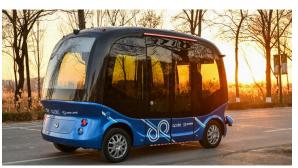

# **Autonomous Driving**

China' s First Commercial Autonomous Driving Micro-cycle Vehicle ——Apolong

apollo Same come

3