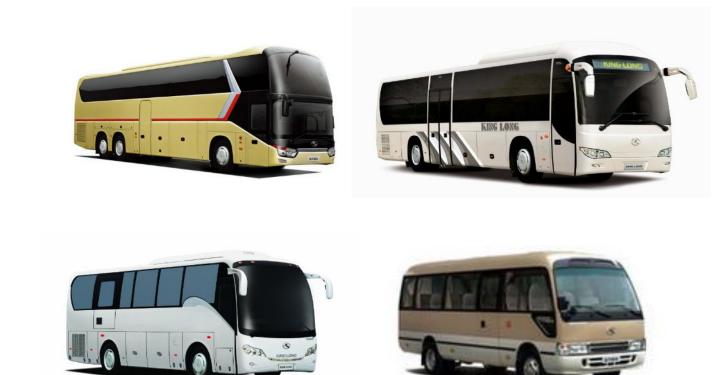

## Coach

- Lengths ranging from 6-14m
- Fully meeting the requirements of different market segments.
- Equipment King Long Smart Cloud service platform
- In a leading position in safety, economy and comfort in the industry.