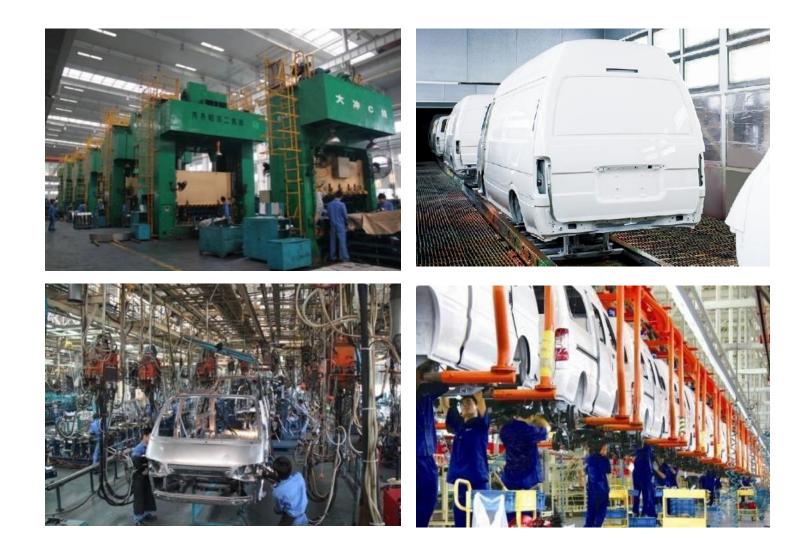

## Van Production Line

- Automatic assembly line
- Stamping workshop
- Coating workshop
- Welding workshop
- Assembly workshop
- Yearly capacity: 30,000 units