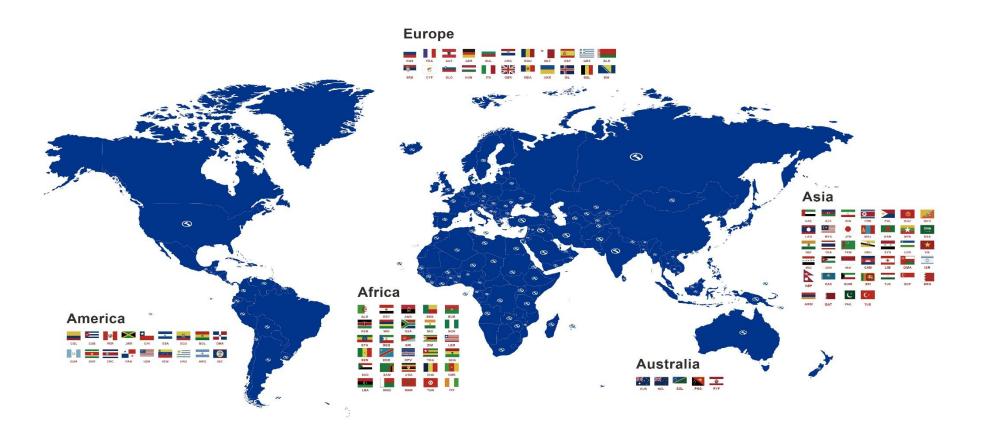

## **Global Marketing and Service Network**

KING LONG

More than 60 distributors Exported to 136 countries & regions

### Asian

UAE

Philippines

Thailand

Accumulative sales volume

Malaysia

Singapore

Saudi Arabia

from 2003 to 2017

Coach&City Bus: 15359 Units

Mini-Van: 32987 Units

### America

Bolivia

Cuba

Peru

Accumulative sales volume from 2003 to 2017

Coach&City Bus: 2836 Units

Mini-Van: **14984 Units** 

Venezuela

Jamaica

Chile

### Europe

France

Russia

Italy

Accumulative sales volume from 2003 to 2017

Coach&City Bus: 3529 Units

Mini-Van: **25 Units** 

Spain

Britain

### Africa

Algeria

Guinea

**Eritrea** 

Accumulative sales volume from 2003 to 2017

Coach&City Bus: 4587 Units

Mini-Van: **11318 Units** 

Egypt

Kenya

Senegal

### Oceania

Australia

Accumulative sales volume from 2003 to 2017

Coach&City Bus: 496 Units

Mini-Van: **25 Units** 

ARON TRAVEL ever. 20-ontraver co. nz

New Zealand