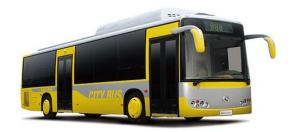

# **City Bus**

- Lengths ranging from 6-18m
- Large-sized, high-end and humanity designed

Multiple power solutions such as diesel engine, NG engine, hybrid and electric motors

Meeting the requirements of public transit routes in cities of different sizes