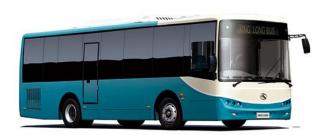

# **City Bus**

- Lengths ranging from 6-18m
- Large-sized, high-end and humanity designed

Multiple power solutions such as diesel engine, NG engine, hybrid and electric motors

Meeting the requirements of public transit routes in cities of different sizes