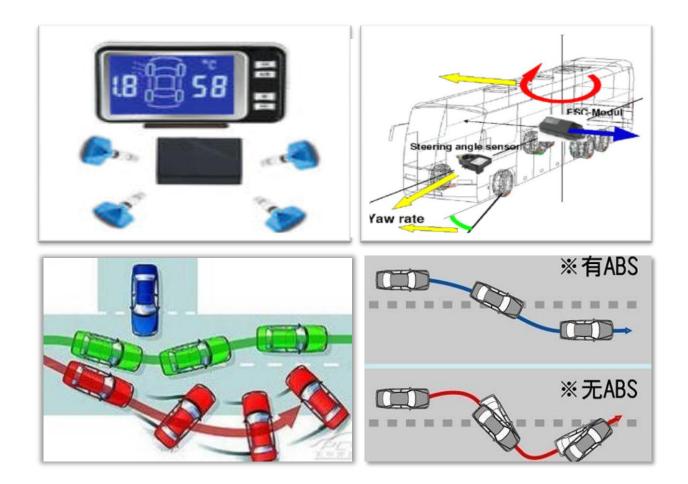

## Application of Active Safety Technology

KING LONG

- Tire Pressure Monitoring System (TPMS)
- Vehicle Stability Control (ESC)
- Anti-roll Stabilization Syste ( ESP )
- Anti-lock Braking System (ABS)

## Frame Safety Technology

- 3H High-strength Body
- Front and Rear Buffer Beams
- Roll-over Frame Safety
- Absorbed Energy Structure