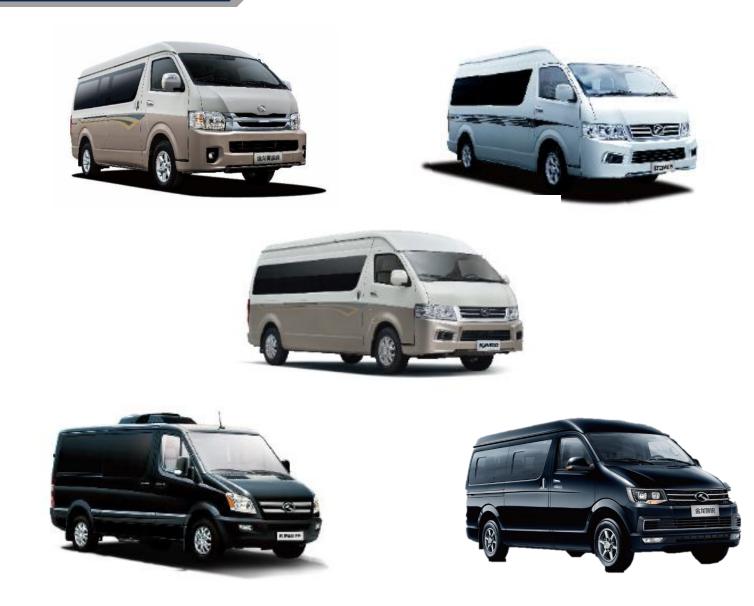

#### Mini-van

- Length Ranging from 4.8 to 5.9m
- Four major products series: Kingwin, Kingte, Kingo,Kingray
- Application of more flexible avariety of length, a variety of high degree of choice
- Providing petrol, diesel , dual fuel, hybrid engines and electric vehicles
- Widely used in passenger transport, cargo transport and business commuter