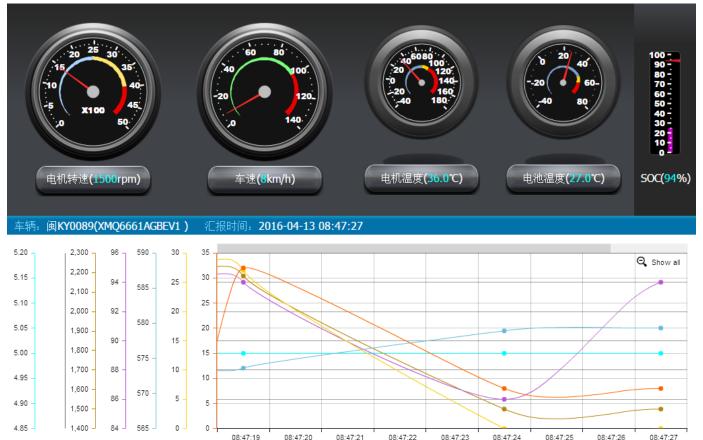

#### **Operation Management**

- Owns GPS, Driving behavior management, maintenance reminder, fuel management and battery current, voltage, temperature, insulation resistance and SOC parameters real-time monitoring function.
- Provide different clients in different industries the tailored system solutions.

#### **Intelligent Monitoring & Control Services**

- After product sold, King Long smart cloud service platform, provides customers with intelligent vehicle operation status monitoring services.
- Safe driving management, revenues optimization management and other applications, achieved the operation of each vehicle monitoring.