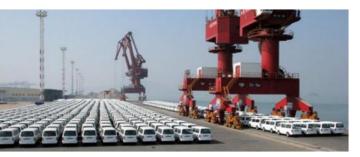

#### **Overseas Market Sales Performance**

KING LONG

- Began to expand overseas market in 2000
  - Cumulative export bus volume reaches **100,000** units

## **Global Marketing and Service Network**

KING LONG

More than 60 distributors Exported to 136 countries & regions