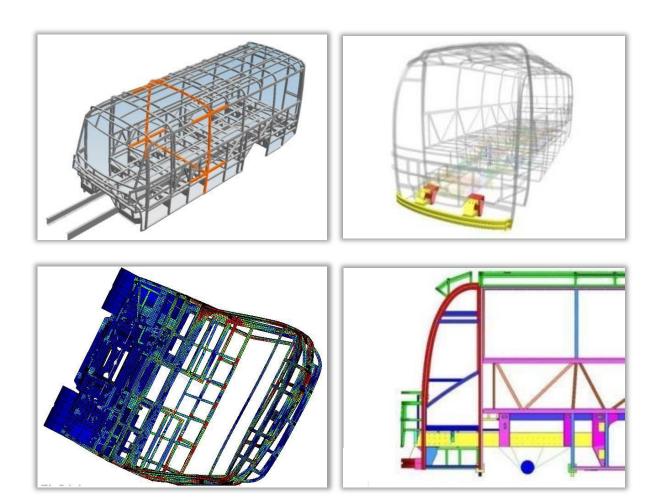

## Frame Safety Technology

- 3H High-strength Body
- Front and Rear Buffer Beams
- Roll-over Frame Safety
- Absorbed Energy Structure