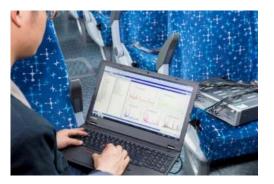

## Smart Cloud platform

KING LONG

- Smart Cloud platform is the positive result of the perfect combination of innovative technologies and coach skills.
- The platform contains three major function, operation management, safety application and energy saving application.

#### **Operation Management**

- Owns GPS, Driving behavior management, maintenance reminder, fuel management and battery current, voltage, temperature, insulation resistance and SOC parameters real-time monitoring function.
- Provide different clients in different industries the tailored system solutions.

#### **Intelligent Monitoring & Control Services**

- After product sold, King Long smart cloud service platform, provides customers with intelligent vehicle operation status monitoring services.
- Safe driving management, revenues optimization management and other applications, achieved the operation of each vehicle monitoring.