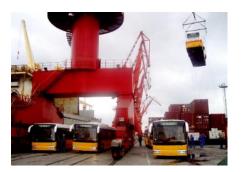

#### **Overseas Market Sales Performance**

KING LONG

- Began to expand overseas market in 2000
  - Cumulative export bus volume reaches **100,000** units

## **Global Marketing and Service Network**

KING LONG

More than 60 distributors Exported to 136 countries & regions